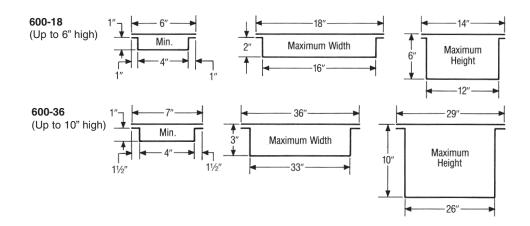

The Model 600 comes in two models, the 600-18 and 600-36, and can be custom designed to meet your specific packaging needs.

#### **SPECIFICATIONS**

| Model  | DIMENSIONS<br>D W H |     |     | Maximum Speed (units per minute) | PACKAG<br>Min. | E SIZES<br>Max. | STANDARD<br>ELECTRICAL REQUIREMENTS | STD. AIR<br>REQUIREMENTS |
|--------|---------------------|-----|-----|----------------------------------|----------------|-----------------|-------------------------------------|--------------------------|
| 600-18 | 220"                | 63" | 78" | Up to 40                         | 4" w x 8" l    | 18"w x 36"l     | 240 VAC, Single Phase & 20 amps     | 80 PSIG                  |
| 600-36 | 220"                | 92" | 72" | Up to 40                         | 4" w x 12" l   | 36"w x 48"l     | 240 VAC, Single Phase & 20 amps     | 80 PSIG                  |