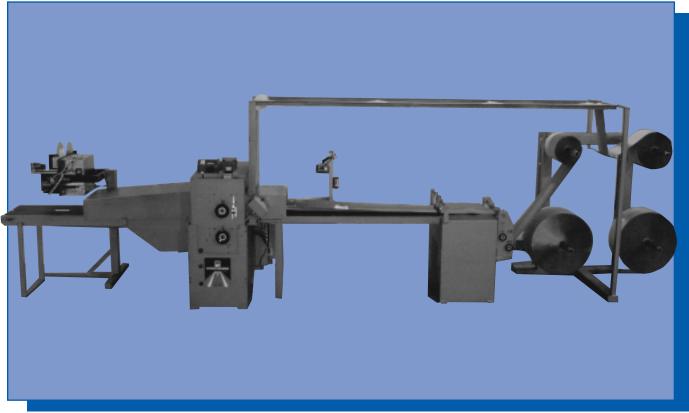

# **Model 600**

Photo shows machine with optional scan/print/apply labeler, dual roll holders, pneumatic spindes and barcode scanners.

### Model 600 - Versatile horizontal double web packaging machine

The Model 600 is an extremely versatile horizontal double web machine designed to package three-dimensional pieces. The 600 is currently used by a number of leading manufacturers and book publishers. Products they are packaging range from publications, trophies, farm machinery parts, and crank shafts to automobile engine blocks.