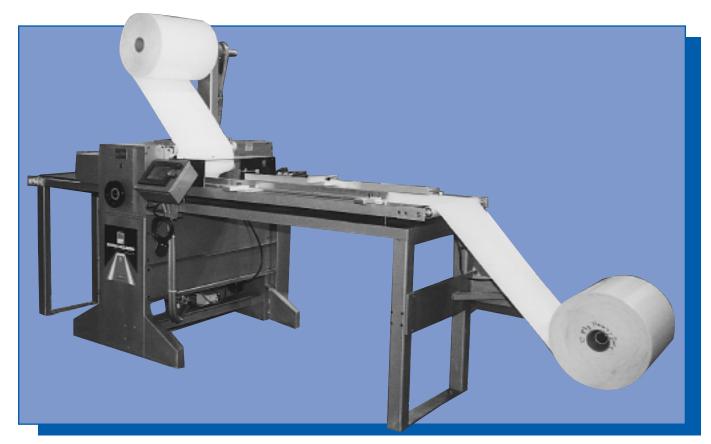

# Model 900

Model 900 — A highly versatile horizontal, double web pouch machine

The Model 900 is perfectly suited to a wide range of packaging applications. This machine is ideal for packaging applications in the automotive, medical, building products and light manufacturing industries. Its flexibility and extensive selection of specialized options have made it especially popular with book publishers and distributors, and firms engaged in direct mail operations. As in all cold seal systems, the Model 900 eliminates heating elements, high electrical consumption and ventilation problems.

The Model 900 is available in 12, 18, 24 and 36 inch web widths, and is suitable for use with paper, polyethylene, single-face corrugated material, cohesive microfoam, cohesive bubble, or any combination of these cohesive media.