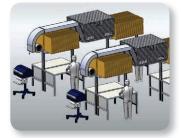

### ACCESSORIES AND DELIVERY SYSTEMS PROVIDE **OPERATIONAL EFFICIENCY AND ERGONOMIC DESIGN**

HC AutoBin: auto replenishing bin and delivery system designed for high speed packing areas

HC AutoFlow<sup>™</sup>: provides on-demand precut sheets of product delivered directly to packer's hands. Can also be programmed to predetermined batch mode

HC Winder: allows end users to manufacture bundles for delivery to decentralized packing solutions

HC Stock and Custom Overhead Dispensing Systems: designed to put HC cushions at the packer's fingertips providing uninterrupted packaging delivery