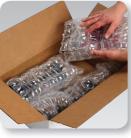

#### HYBRID CUSHIONING FILM IS IDEAL FOR A WIDE RANGE OF PACKAGING APPLICATIONS

Wrapping

**Blocking/Bracing** 

Void Fill