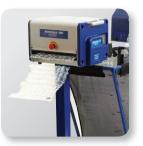

### ACCESSORIES AND DELIVERY SYSTEMS PROVIDE **OPERATIONAL EFFICIENCY AND ERGONOMIC DESIGN**

HC AutoBin: auto replenishing bin and delivery system designed for high speed packing areas

HC AutoFlow<sup>™</sup>: provides on-demand precut sheets of product delivered directly to packer's hands. Can also be programmed to predetermined batch mode

HC Winder: allows end users to manufacture bundles for delivery to decentralized packing solutions

HC Stock and Custom Overhead Dispensing Systems: designed to put HC cushions at the packer's fingertips providing uninterrupted packaging delivery