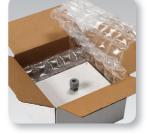

#### HYBRID CUSHIONING FILM IS IDEAL FOR A WIDE RANGE OF PACKAGING APPLICATIONS

Wrapping

**Blocking/Bracing** 

Void Fill