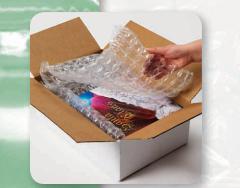

#### HYBRID CUSHIONING FILM IS IDEAL FOR A WIDE RANGE OF PACKAGING APPLICATIONS

Wrapping

**Blocking/Bracing** 

Void Fill