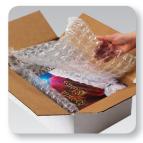

#### HYBRID CUSHIONING FILM IS IDEAL FOR A WIDE RANGE OF PACKAGING APPLICATIONS

Wrapping

**Blocking/Bracing** 

Void Fill