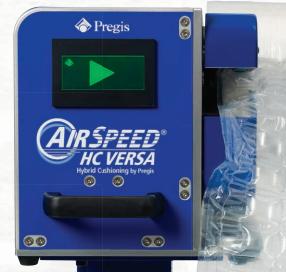

# AIRSPEED® HC VERSA™ VALUE PROPOSITION

Versatile: Multiple film choices to maximize performance

- Three cushion heights: Small (<sup>3</sup>/<sub>4</sub>"), Medium (1") and Large (1 <sup>1</sup>/<sub>4</sub>")
- Three cushion widths: 12", 18" and 24" inflated
- Formulations: Standard, HC Flex and Renew

**Simplicity:** Easy to load, and operate with a simple start/ stop operator interface

**Speed:** On-demand performance with the fastest machine on the market

**High Yield:** Proprietary pattern and registered perforation reduces material consumption

**Compact Profile:** Enables easy placement and flexibility for tight work areas

**Delivery Systems:** Compatible with wide range of ergonomic solutions