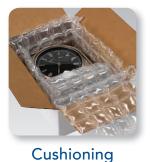

#### HYBRID CUSHIONING FILM IS IDEAL FOR A WIDE RANGE OF PACKAGING APPLICATIONS

Wrapping

**Blocking/Bracing** 

Void Fill