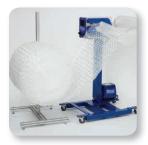

**Compact Profile:** Enables easy placement and flexibility for tight work areas

**Delivery Systems:** Compatible with wide range of ergonomic solutions

### ACCESSORIES AND DELIVERY SYSTEMS PROVIDE **OPERATIONAL EFFICIENCY AND ERGONOMIC DESIGN**

HC AutoBin: auto replenishing bin and delivery system designed for high speed packing areas

HC AutoFlow<sup>™</sup>: provides on-demand precut sheets of product delivered directly to packer's hands. Can also be programmed to predetermined batch mode

HC Winder: allows end users to manufacture bundles for delivery to decentralized packing solutions

HC Stock and Custom Overhead Dispensing Systems: designed to put HC cushions at the packer's fingertips providing uninterrupted packaging delivery