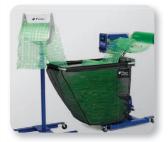

### ACCESSORIES AND DELIVERY SYSTEMS PROVIDE **OPERATIONAL EFFICIENCY AND ERGONOMIC DESIGN**

HC AutoBin: auto replenishing bin and delivery system designed for high speed packing areas

HC AutoFlow<sup>™</sup>: provides on-demand precut sheets of product delivered directly to packer's hands. Can also be programmed to predetermined batch mode

HC Winder: allows end users to manufacture bundles for delivery to decentralized packing solutions

HC Stock and Custom Overhead Dispensing Systems: designed to put HC cushions at the packer's fingertips providing uninterrupted packaging delivery