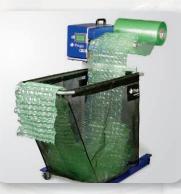

### ACCESSORIES AND DELIVERY SYSTEMS PROVIDE **OPERATIONAL EFFICIENCY AND ERGONOMIC DESIGN**

HC AutoBin: auto replenishing bin and delivery system designed for high speed packing areas

HC AutoFlow<sup>™</sup>: provides on-demand precut sheets of product delivered directly to packer's hands. Can also be programmed to predetermined batch mode

HC Winder: allows end users to manufacture bundles for delivery to decentralized packing solutions

HC Stock and Custom Overhead Dispensing Systems: designed to put HC cushions at the packer's fingertips providing uninterrupted packaging delivery