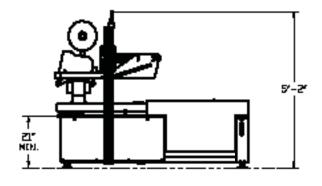

m four flap folding mechanisms close the flaps, keeping the case contained. The operator's hands are now free to pack the case. Once the case is packed, the operator folds the rear minor flap and gives the case a push forward. The side belt drives of the case sealer take over and the top leading minor flap and the majors are automatically closed. The case is sealed top and bottom and the case discharges from the machine.



| Min Case Size<br>(LxWxH) | Max Case Size<br>(LxWxH) | Speed | Footprint    |
|--------------------------|--------------------------|-------|--------------|
| EZ-Pack 9x8.5x4.5"       | 25x20.5x18"              | *     | 3'6" x 6'5"  |
| (229x216x114)            | (635x521x457)            |       | (107x198 cm) |

<sup>\*</sup> Operator dependent

# Distributed by:





Dimensions shown of base machine only