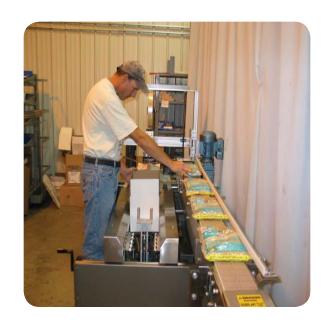

Four flap folding mechanism closes the bottom flaps and contains case while packing

EZ-Pack shown with optional product infeed convevor

### **Operation Sequence:**

The operator manually opens the case and places it into the flap-folding chamber. This device automatically senses the case and the bottom four flap folding mechanisms close the flaps, keeping the case contained. The operator's hands are now free to pack the case. Once the case is packed, the operator folds the rear minor flap and gives the case a push forward. The side belt drives of the case sealer take over and the top leading minor flap and the majors are automatically closed. The case is sealed top and bottom and the case discharges from the machine.