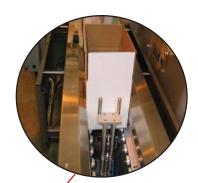

Four flap folding mechanism closes the bottom flaps and contains case while packing

EZ-Pack shown with optional product infeed convevor