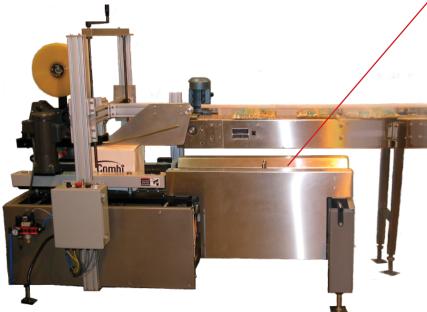

## **Semi-Automatic Pack Station**

When you need to boost production but your operation just doesn't warrant full automation, the Combi EZ-Pack provides a semi-automatic solution for your manual packing lines. The simple, rugged design features an operator-assisted case former, product infeed conveyor, pack station and sealer. The Combi EZ-Pack allows one person to form, pack and seal corrugated cases in a single operation. A cost-saving step up from manually erecting and taping boxes, this value priced pack station boosts efficiencies while reducing the threat of repetitive stress injuries.  $3M^{TM}$  Accuglide II+ tape heads efficiently seal top and/or bottom flaps and the modest footprint takes up little floor space. Tape roll changes are easy, and changeovers simple and repeatable.

#### Features:

- Combi Four Flap folding device, operator assisted
- Lifetime warranty on structural framework
- Right hand or Left hand execution
- V-Guide side drive belts
- 3M<sup>™</sup> Accuglide II+ tapehead
- Quick changeover from case size to case size
- Compact Footprint
- Product Infeed Conveyor and Weigh Scale Options