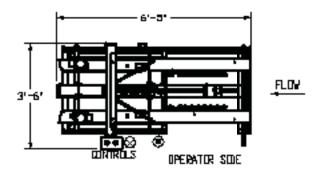

| Min Case Size<br>(LxWxH) | Max Case Size<br>(LxWxH) | Speed | Footprint    |
|--------------------------|--------------------------|-------|--------------|
| EZ-Pack 9x8.5x4.5"       | 25x20.5x18"              | *     | 3'6" x 6'5"  |
| (229x216x114)            | (635x521x457)            |       | (107x198 cm) |

# Distributed by:

Dimensions shown of base machine only