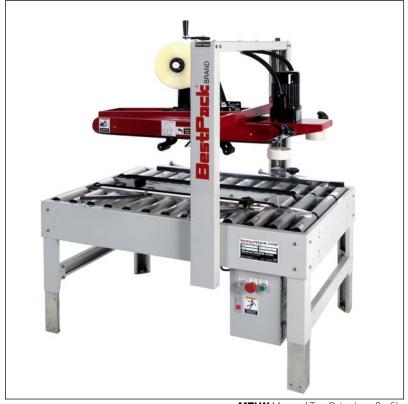

# Manual Top Drive Low Profile Carton Sealer (MTLW)

MTLW Series

#### series overview -

The BestPack® MTLW Series are Semi-Automatic Adjustable Tape Carton Sealers engineered for economical, effective operator-fed closure applications. The MTLW's air-driven brushes tuck the leading and trailing tabs that hang over the bottom of the carton. These brushes facilitate top sealing of cartons from a min. height of 1/2" high, 3" lower than the MT's min. height of 3.5".

#### major features -

- Designed for Uniform Applications
- Four Belts 2 Top and 2 Bottom Belts
- Air-driven brushes that allow for low taping
- Low Profile
- Adjustable Bed Height from 24.5" to 30.75"
- Extra 4" Carton Height Adjustment Available on Upper Assembly
- Height Adjustment on either side of machine
- Box Top Compression Unit
- Tape Roll Lengths: 1000 yd., 1500 yd., 2000 yd.
- Heavy Duty Frame

- UL Approved Electrical Parts
- Rugged Construction
- Guide Rail Centering Mechanism
- Capable of Interchanging 2" or 3" Tape Heads
- Upper Side Compression Rollers
- Electrical Box Convertible Left or Right Side

### standard features

- Exclusive Pop-out pressure sensitive "high speed" tape head with patented tab adjustment and noise reduction arm
- Adjustable Bed Height from 24.5" to 30.00"
- Operation Manual