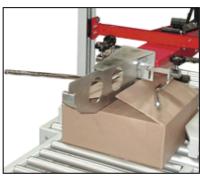

#### series overview -

The BestPack® MTLW Series are Semi-Automatic Adjustable Tape Carton Sealers engineered for economical, effective operator-fed closure applications. The MTLW's air-driven brushes tuck the leading and trailing tabs that hang over the bottom of the carton. These brushes facilitate top sealing of cartons from a min. height of 1/2" high, 3" lower than the MT's min. height of 3.5".

All systems incorporate our exclusive pop out pressure sensitive "High Speed" tape heads with patented tab adjustment.