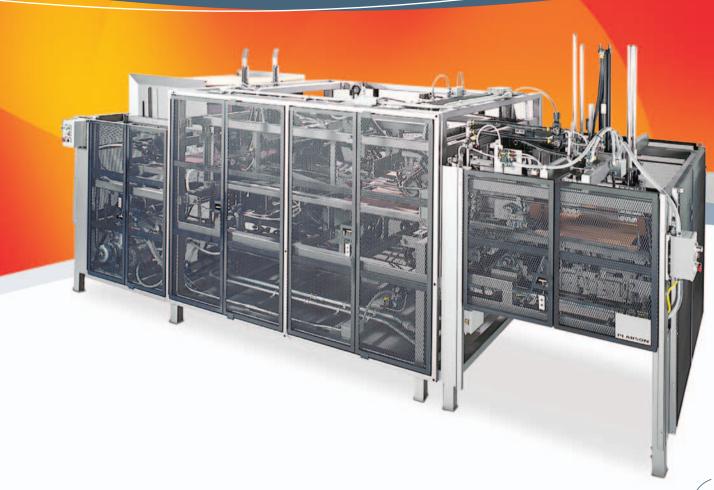

### **Model TF18-BB Tray Former**

# Adjustable Tray Former is designed for laminated triangular or right angle corner post meat trays.

Pearson's TF18-BB Tray Former forms and seals the corners of large trays from flat corrugated blanks at rates up to 18 trays per minute, depending on tray size and style.

An 18" vertical magazine holds flat blanks from which individual trays are fed into the machine by a vacuum pull-down. The dual flight system transfers a blank through a special folding and sealing section where laminated panels and triangular corner posts are formed, aligned and sealed.