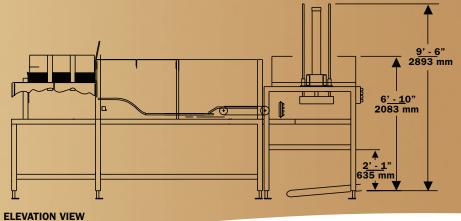

angular corner posts are formed, aligned and sealed.

The tray continues into the forming section where a pneumatic powered mandrel presses the blank

downward through flex mounted plows that fold end and side walls up, leaving the tray staged in the compression chamber to firmly seal the corners.

A completed tray with top flaps open and erect is released to drop onto the customer's conveyor beneath the tray former as the next tray is advanced into the foming section.

Like all Pearson products, the TF18-BB is backed by Pearson's experienced factory professionals as well as one of the largest teams of PMMI certified regional service technicians in the industry, available 24-hours a day, 7-days a week - worldwide.



## Pearson Specifications Model TF18-BB Tray Former





**PLAN VIEW** 



#### **UTILITY REQUIREMENTS TF18-BB**

#### Electrical

230/460V, 3-phase, 60 Hz Std., 15.7 kVA

#### Pneumatic:

1.6 SCF/Cycle @ 80 PSI (0.045 m³/cycle @ 551.2 KPa)

#### **Shipping Weight:**

9640 lbs (4367 kg)

| KNOCKED-DOWN TRAY SIZE RANGES |              |              |
|-------------------------------|--------------|--------------|
| LENGTH                        | WIDTH        |              |
| 33" – 43"                     | 50" – 60"    |              |
| 838 – 1092 mm                 | 1270 – 1524  | mm           |
| FORMED TRAY SIZES             |              |              |
| LENGTH                        | WIDTH        | OPEN DEPTH   |
| 19" – 26"                     | 13" – 20"    | 7" – 10.5"   |
| 483 – 660 mm                  | 330 – 508 mm | 179 – 267 mm |