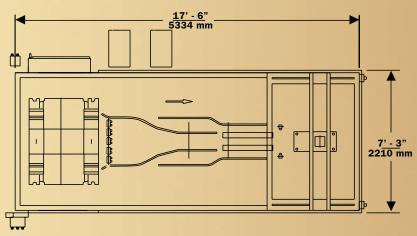

ted panels and triangular corner posts are formed, aligned and sealed.

The tray continues into the forming section where a pneumatic powered mandrel presses the blank

downward through flex mounted plows that fold end and side walls up, leaving the tray staged in the compression chamber to firmly seal the corners.

A completed tray with top flaps open and erect is released to drop onto the customer's conveyor beneath the tray former as the next tray is advanced into the foming section.

Like all Pearson products, the TF18-BB is backed by Pearson's experienced factory professionals as well as one of the largest teams of PMMI certified regional service technicians in the industry, available 24-hours a day, 7-days a week - worldwide.



## Pearson Specifications Model TF18-BB Tray Former





**PLAN VIEW** 



#### **UTILITY REQUIREMENTS TF18-BB**

#### Electrical

230/460V, 3-phase, 60 Hz Std., 15.7 kVA

#### Pneumatic:

1.6 SCF/Cycle @ 80 PSI (0.045 m³/cycle @ 551.2 KPa)

#### **Shipping Weight:**

9640 lbs (4367 kg)

| KNOCKED-DOWN TRAY SIZE RANGES |              |              |
|-------------------------------|--------------|--------------|
| LENGTH                        | WIDTH        |              |
| 33" – 43"                     | 50" – 60"    |              |
| 838 – 1092 mm                 | 1270 – 1524  | mm           |
| FORMED TRAY SIZES             |              |              |
| LENGTH                        | WIDTH        | OPEN DEPTH   |
| 19" – 26"                     | 13" – 20"    | 7" – 10.5"   |
| 483 – 660 mm                  | 330 – 508 mm | 179 –