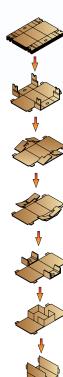

An 18" vertical magazine holds flat blanks from which individual trays are fed into the machine by a vacuum pull-down. The dual flight system transfers a blank through a special folding and sealing section where laminated panels and triangular corner posts are formed, aligned and sealed.

The tray continues into the forming section where a pneumatic powered mandrel presses the blank

downward through flex mounted plows that fold end and side walls up, leaving the tray staged in the compression chamber to firmly seal the corners.

A completed tray with top flaps open and erect is released to drop onto the customer's conveyor beneath the tray former as the next tray is advanced into the foming section.

Like all Pearson products, the TF18-BB is backed by Pearson's experienced factory professionals as well as one of the largest teams of PMMI certified regional service technicians in the industry, available 24-hours a day, 7-days a week - worldwide.