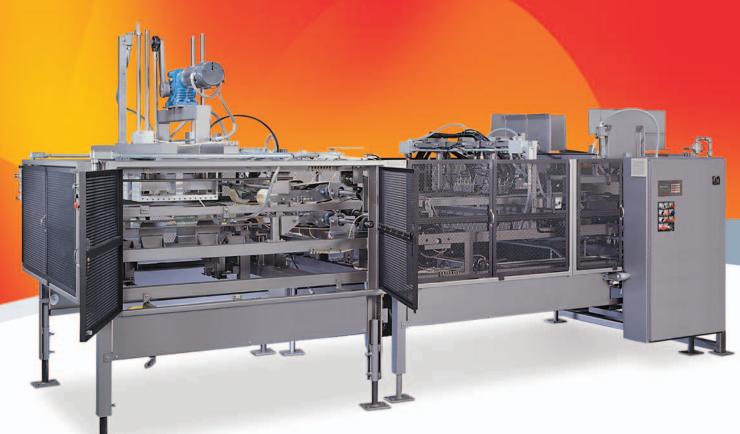

## **Model TF18-FF Tray Former**

Shown with optional mechanical ram assembly

## Large Frame Adjustable Five Panel Tray Former.

Pearson's TF18-FF Tray Former is designed to automatically form and seal the corners of a large five panel tray at rates up to 18 trays per minute, depending on tray size and style.

The vacuum cups select a tray blank from the magazine and place it on flighted guides that transfer it through the glue to the forming section. The mandrel forms the tray, compresses the glued flaps and drops the formed tray onto the customer's discharge conveyor.

The TF18-FF features a two speed mandrel. The

TF18-FF utilizes the low speed as the mandrel approaches and contacts the tray blank, and then changes to the high speed to complete the compression stroke and return the mandrel to the starting position.