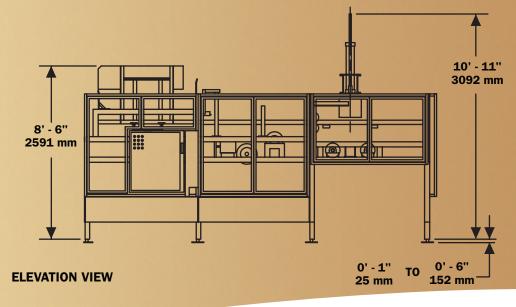

magazine and place it on flighted guides that transfer it through the glue to the forming section. The mandrel forms the tray, compresses the glued flaps and drops the formed tray onto the customer's discharge conveyor.

The TF18-FF features a two speed mandrel. The

TF18-FF utilizes the low speed as the mandrel approaches and contacts the tray blank, and then changes to the high speed to complete the compression stroke and return the mandrel to the starting position.

Like all Pearson products, the TF18-FF is backed by Pearson's experienced factory professionals as well as one of the largest teams of PMMI certified regional service technicians in the industry, available 24-hours a day, 7-days a week - worldwide.



## Pearson Specifications Model TF18-FF Tray Former





**PLAN VIEW** 



## UTILITY REQUIREMENTS TF18-FF

**Electrical:** 230/460V, 3-phase, 60 Hz Std., 6.60 kVA

**Pneumatic:** 6.3 SCF/Cycle @ 80 PSI (0.175 m<sup>3</sup>/cycle @ 551.2 KPa)

**Shipping Weight:** 5700 lbs (2565 kg)

| KNOCKED- DOWN TRAY SIZE RANGES |                |          |
|--------------------------------|----------------|----------|
| LENGTH                         | WIDTH          |          |
| 40" - 56"                      | 34" - 54"      |          |
| 1016 - 1422 mr                 | m 864 - 1372 m | ım       |
| FORMED TRAY SIZE RANGES        |                |          |
| LENGTH                         | WIDTH          | DEPTH    |
| LENGIN                         | WIDIN          | DEFIN    |
| 17" - 32"                      | 11" - 13.5"    | 6" - 11" |



WWW.IPACK.COM