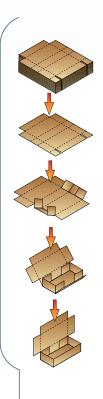

The vacuum cups select a tray blank from the magazine and place it on flighted guides that transfer it through the glue to the forming section. The mandrel forms the tray, compresses the glued flaps and drops the formed tray onto the customer's discharge conveyor.