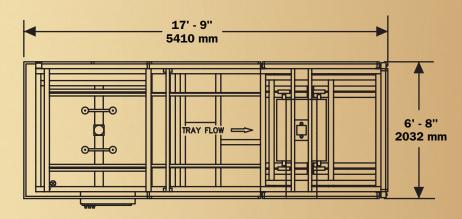

ray blank from the magazine and place it on flighted guides that transfer it through the glue to the forming section. The mandrel forms the tray, compresses the glued flaps and drops the formed tray onto the customer's discharge conveyor.

The TF18-FF features a two speed mandrel. The

TF18-FF utilizes the low speed as the mandrel approaches and contacts the tray blank, and then changes to the high speed to complete the compression stroke and return the mandrel to the starting position.

Like all Pearson products, the TF18-FF is backed by Pearson's experienced factory professionals as well as one of the largest teams of PMMI certified regional service technicians in the industry, available 24-hours a day, 7-days a week - worldwide.



## Pearson Specifications Model TF18-FF Tray Former





**PLAN VIEW** 



## UTILITY REQUIREMENTS TF18-FF

**Electrical:** 230/460V, 3-phase, 60 Hz Std., 6.60 kVA

**Pneumatic:** 6.3 SCF/Cycle @ 80 PSI (0.175 m<sup>3</sup>/cycle @ 551.2 KPa)

**Shipping Weight:** 5700 lbs (2565 kg)

| KNOCKED- DOWN TRAY SIZE RANGES |                |          |
|--------------------------------|----------------|----------|
| LENGTH                         | WIDTH          |          |
| 40" - 56"                      | 34" - 54"      |          |
| 1016 - 1422 mr                 | m 864 - 1372 m | ım       |
| FORMED TRAY SIZE RANGES        |                |          |
| LENGTH                         | WIDTH          | DEPTH    |
| LENGIN                         | WIDIN          | DEFIN    |
| 17" - 32"                      | 11" - 13.5"    | 6" - 11" |