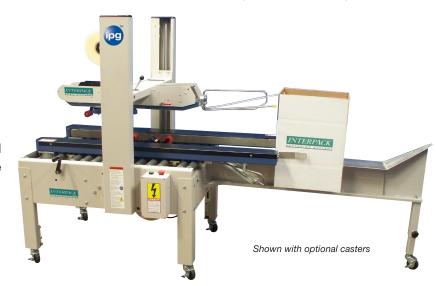

The USA 2024-BFF improves productivity and ergonomics by assisting the operator with automated assemblies such as extended side drives, "T" rail pack station and top & bottom flap folding.

Every Interpack Case Sealer comes with an HSD 2000-ET II tape head with adaptive

### **USA 2024-BFF FEATURES**

- Heavy duty construction will process up to 85 lb. cases
- "T" rail pack table with case forming ski stabilizes the case during packing
- Extended 2"side belt drives power the case through top and bottom flap folding
- Rotating flap plows ensure smooth bottom flap folding
- Additional optional "T" rail tables for narrower or wider cases
- 1/3rd HP motors for 24/7 operation

- Dual column for maximum processing stability
- Slide & lock upper head simplifies case size set up
- Selectable floating upper head processes mild overfills
- Offset tapes heads process cases as low as 2" tall
- Reversible controls for left or right handed operation

### **USA 2024-BFF SPECIFICATIONS Tape Width** Machine Min Case **Max Case** Case Wt **Belt Speed** Conveyor **Machine Wt** Model **Electric Dimensions** mm (L x W x H) Height (L x W x H) (Ft/Min) (Lbs) (Lbs) (L x W x H) (inches) 110v., 1ph., 60hz., 8 x 8 x 2 std 48-72 24" - 30" USA 2024-BFF 26 x 20 x 24 0-85 82 500 102" x 41" x 73" 6 x 4 x 3.5 opt 6A., (2x 1/3HP) (2" - 3")

## STANDARD OPTIONS

Exit tables

Additional "T" rail tables

Heavy duty casters

Spare parts kits

Extended side drives power

the case during flap folding

improve flap folding