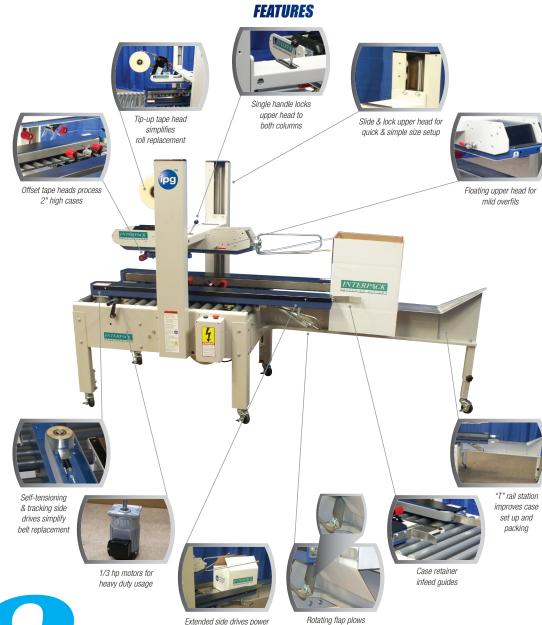

The USA 2024-BFF improves productivity and ergonomics by assisting the operator with automated assemblies such as extended side drives, "T" rail pack station and top & bottom flap folding.

Every Interpack Case Sealer comes with an HSD 2000-ET II tape head with adaptive

### **USA 2024-BFF FEATURES**

- Heavy duty construction will process up to 85 lb. cases
- "T" rail pack table with case forming ski stabilizes the case during packing
- Extended 2"side belt drives power the case through top and bottom flap folding
- Rotating flap plows ensure smooth bottom flap folding
- Additional optional "T" rail tables for narrower or wider cases
- 1/3rd HP motors for 24/7 operation

- Dual column for maximum processing stability
- Slide & lock upper head simplifies case size set up
- Selectable floating upper head processes mild overfills
- Offset tapes heads process cases as low as 2" tall
- Reversible controls for left or right handed operation