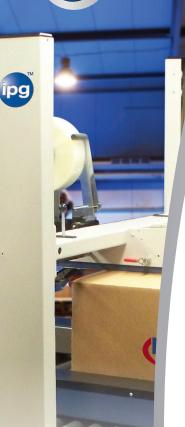

The USA 2024-BFF improves productivity and ergonomics by assisting the operator with automated assemblies such as extended side drives, "T" rail pack station and top & bottom flap folding.

Every Interpack Case Sealer comes with an HSD 2000-ET II tape head with adaptive

### **USA 2024-BFF FEATURES**

- Heavy duty construction will process up to 85 lb. cases
- "T" rail pack table with case forming ski stabilizes the case during packing
- Extended 2"side belt drives power the case through top and bottom flap folding
- Rotating flap plows ensure smooth bottom flap folding
- Additional optional "T" rail tables for narrower or wider cases
- 1/3rd HP motors for 24/7 operation

- Dual column for maximum processing stability
- Slide & lock upper head simplifies case size set up
- Selectable floating upper head processes mild overfills
- Offset tapes heads process cases as low as 2" tall
- Reversible controls for left or right handed operation