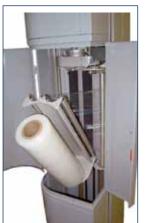

### **Safety**

- Film carriage inside the tower
- Safe, fast and ergonomic film loading
- Safety switch for film loading door
- Emergency stop

## **Simplicity**

- Fast and simple installation
- Safe transportation (machine packed in a wooden crate)
- Easy maintenance
- Height sensing by photocell (wrapping of dark colored goods also possible)
- Easy film feeding the film is just placed in the middle of the carriage and threaded through the threading slot