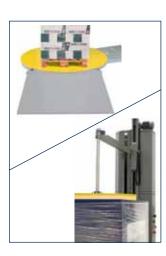

# RAPTOR PLUS

Economical semi-automatic turntable wrapping machines are reliable, safe and easy to use.

### **Efficiency**

- Motorized Power Pre Stretch System (260%)
- Adjustable film-tension control
- All types of machine grade films can be used
- Minimum consumption of film per pallet
- Optimization of cost per pallet

### **Safety**

- Film carriage inside the tower
- Safe, fast and ergonomic film loading
- Safety switch for film loading door
- Emergency stop

## **Simplicity**

- Fast and simple installation
- Safe transportation (machine packed in a wooden crate)
- Easy maintenance
- Height sensing by photocell (wrapping of dark colored goods also possible)
- Easy film feeding the film is just placed in the middle of the carriage and threaded through the threading slot

### Easy to use

- Adjustable number of top and bottom wraps
- Adjustable carriage and turntable speed
- Reinforcing wrap function
- Soft START/STOP
- Load begins and ends in same position
- Stores 15 easily adjustable programs
- Adjustable overwrap