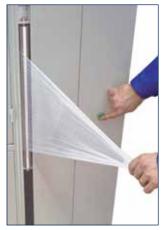

## **Simplicity**

- Fast and simple installation
- Safe transportation (machine packed in a wooden crate)
- Easy maintenance
- Height sensing by photocell (wrapping of dark colored goods also possible)
- Easy film feeding the film is just placed in the middle of the carriage and threaded through the threading slot