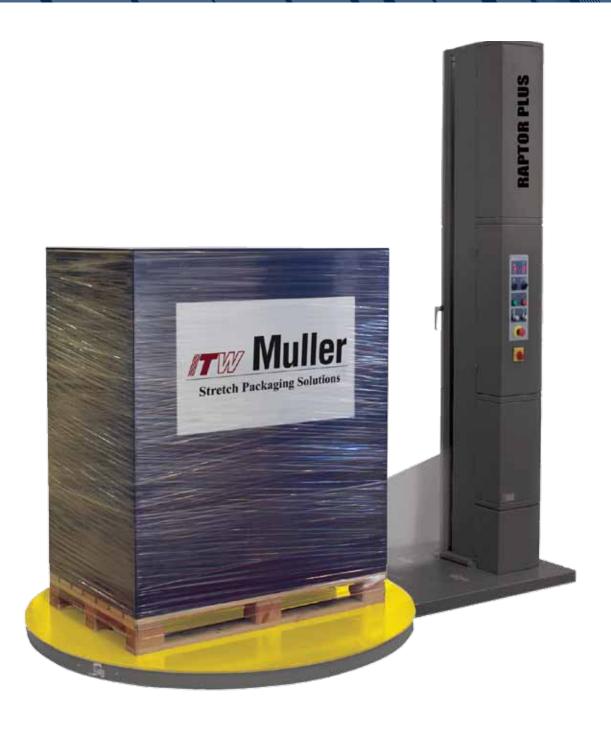

# RAPTOR PLUS

# RAPTOR PLUS

Economical semi-automatic turntable wrapping machines are reliable, safe and easy to use.

### **Efficiency**

- Motorized Power Pre Stretch System (260%)
- Adjustable film-tension control
- All types of machine grade films can be used
- Minimum consumption of film per pallet
- Optimization of cost per pallet

### **Safety**

- Film carriage inside the tower
- Safe, fast and ergonomic film loading
- Safety switch for film loading door
- Emergency stop

## **Simplicity**

- Fast and simple installation
- Safe transportation (machine packed in a wooden crate)
- Easy maintenance
- Height sensing by photocell (wrapping of dark colored goods also possible)
- Easy film feeding the film is just placed in the middle of the carriage and threaded through the threading slot

### Easy to use

- Adjustable number of top and bottom wraps
- Adjustable carriage and turntable speed
- Reinforcing wrap function
- Soft START/STOP
- Load begins and ends in same position
- Stores 15 easily adjustable programs
- Adjustable overwrap