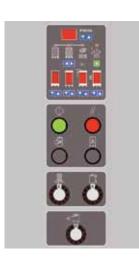

### Easy to use

- Adjustable number of top and bottom wraps
- Adjustable carriage and turntable speed
- Reinforcing wrap function
- Soft START/STOP
- Load begins and ends in same position
- Stores 15 easily adjustable programs
- Adjustable overwrap