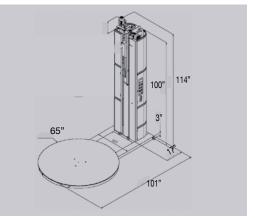

## **Technical data**

Capacity

Power supply

Turntable speed
Turntable height
Film carriage
Machine dimensions:
Turntable Ø:
Space required:
Machine weight:
Wrapping height:

Max. pallet weight:

Pallet dimensions:

Up to 35 pallets/hr (depending on pallet dimensions) 120V, single phase, 60Hz 2-12 rpm 3 1/4" variable up/down speed 100" x 65" 65" 45.6 ft² (height 114") approx. 950 lbs.

4,400 lbs. 65"L x 65"W x 94"H (max)